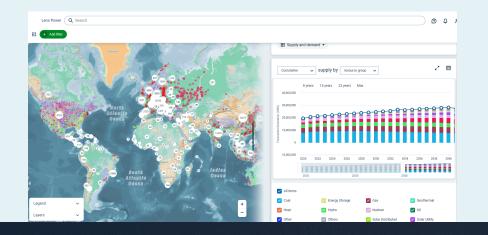

### Discovery

Access the world of power assets to navigate the energy transition

- Screen and benchmark companies and assets in clean energy
- Analyze LCOE
- Assess power prices and generation levels
- Examine installation forecasts
- Visualize transmission lines, wind speeds, and solar irradiance

### One dataset. One view. 160,000+ assets & 10+ TW total capacity ... and counting!

Across 180+ countries and 27,200+ parent companies/subsidiaries