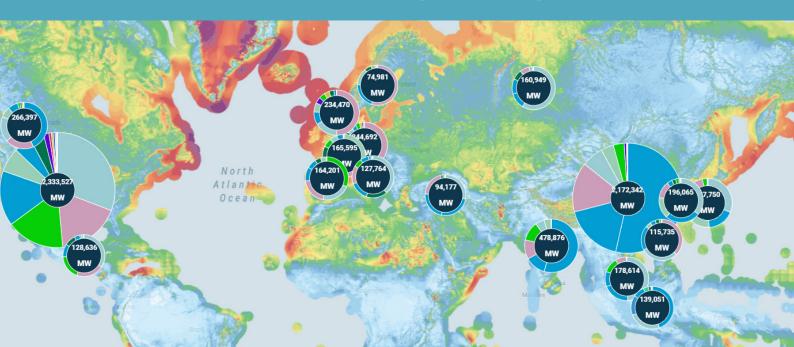

### One dataset. One view. 160,000+ assets & 10+ TW total capacity ... and counting!

Across 180+ countries and 27,200+ parent companies/subsidiaries