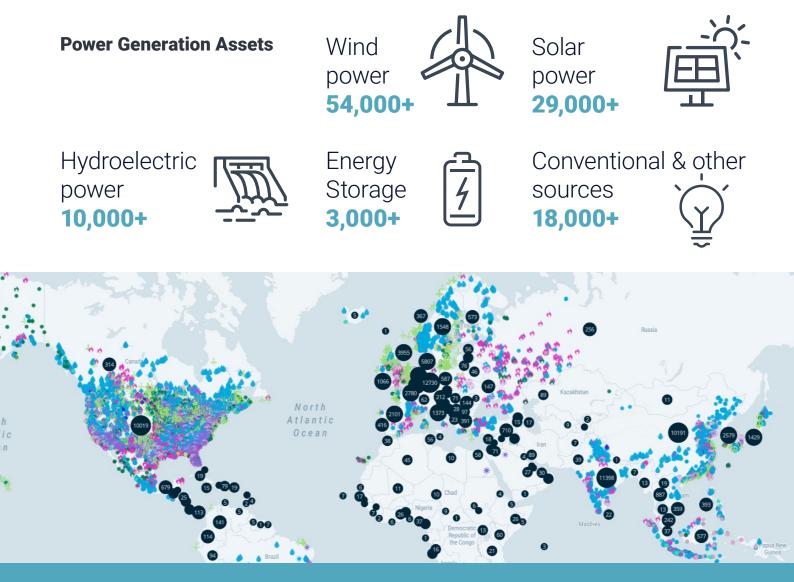

### One dataset. One view. 160,000+ assets & 10+ TW total capacity ... and counting!

Across 180+ countries and 27,200+ parent companies/subsidiaries