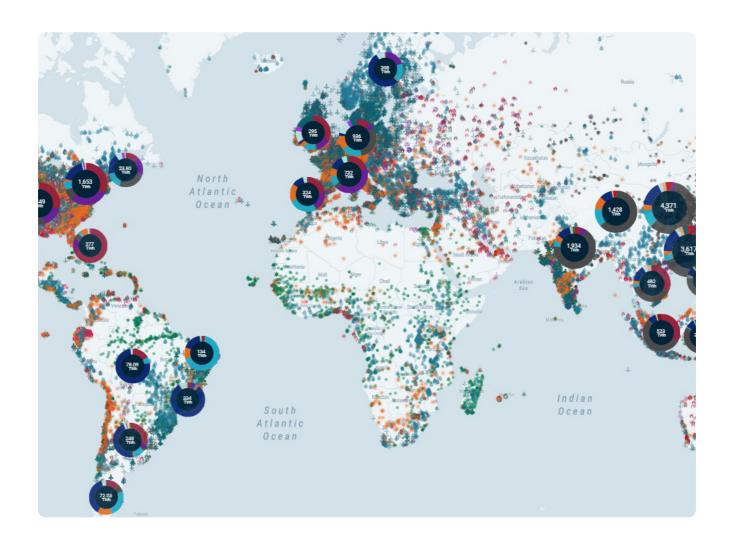

One dataset. One view. 132,000+ assets and 13+ TW total capacity...and counting

**57,700+** Wind Power

3,900+ Energy Storage

35,800+ Solar Power

1,000+ Hydrogen Projects

21,500+

850+ Ammonia Plants

Hydroelectric Power

140+ Electrolyzer Vendors

Across

parent companies