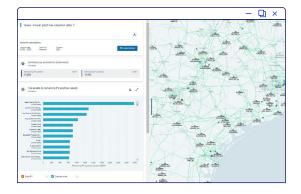

**Discovery:** Access the world of power assets to navigate the energy transition

- Screen and benchmark companies and assets in clean energy
- Analyze LCOE
- Assess power prices and generation levels
- · Examine installation forecasts
- · Visualize transmission lines, wind speeds, and solar irradiance

One dataset. One view. 132,000+ assets and 13+ TW total capacity...and counting

**57,700+** Wind Power

3,900+ Energy Storage

35,800+ Solar Power

1,000+ Hydrogen Projects

21,500+

850+ Ammonia Plants

Hydroelectric Power