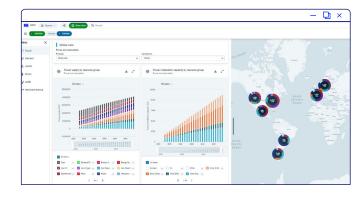

- View the IRR for renewable assets
- Visualize cash flow, capital costs and operating expenditures
- Perform sensitivity analysis
- Flex economic assumptions
- Explore fully auditable Excel-based calculation file

One dataset. One view. 132,000+ assets and 13+ TW total capacity...and counting

**57,700+** Wind Power

3,900+ Energy Storage

35,800+ Solar Power

1,000+ Hydrogen Projects

21,500+

850+ Ammonia Plants

Hydroelectric Power