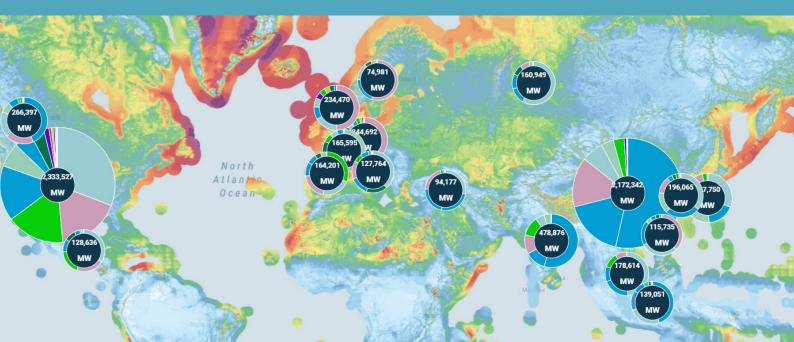

## 114,000+ assets & 9+ TW total capacity ... and counting!

**Power Generation Assets** 

Wind power **54,000+** 

Solar power **27,000+** 

Hydroelectric power **9,300+** 

Energy Storage **2,100+** 

Conventional & other sources 19,000+

Across 180+ countries and 27,000+ parent companies/subsidiaries