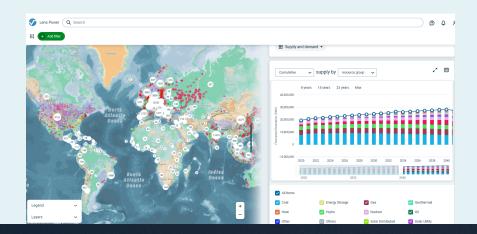

#### **Discovery**

Access the world of power assets to navigate the energy transition

- Screen and benchmark companies and assets in clean energy
- Analyze LCOE
- Assess power prices and generation levels
- Examine installation forecasts
- Visualize transmission lines, wind speeds, and solar irradiance

## 114,000+ assets & 9+ TW total capacity ... and counting!

**Power Generation Assets** 

Wind power **54,000+** 

Solar power **27,000+** 

Hydroelectric power **9,300+** 

Energy Storage **2,100+** 

Conventional & other sources 19,000+

Across 180+ countries and 27,000+ parent companies/subsidiaries