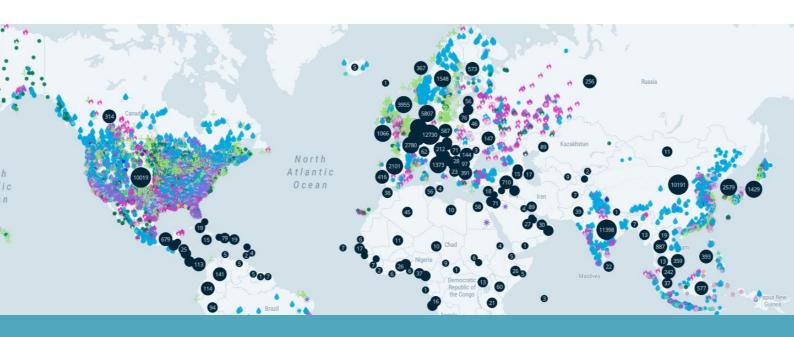

## 114,000+ assets & 9+ TW total capacity ... and counting!

**Power Generation Assets** 

Wind power **54,000+** 

Solar power **27,000+** 

Hydroelectric power **9,300+** 

Energy Storage **2,100+** 

Conventional & other sources 19,000+

Across 180+ countries and 27,000+ parent companies/subsidiaries