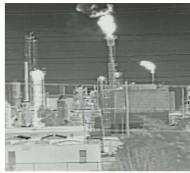

Vessels Moored at CF Industries, Donaldsonville Plant Dock

Woodmac uses infrared technology to monitor fertilizer plants at a detailed level